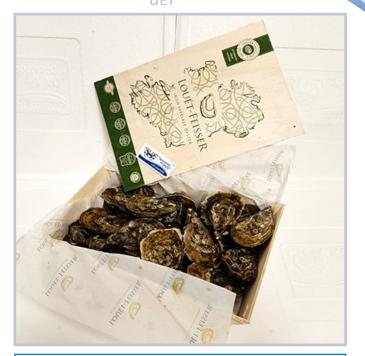

## SPECIAL CONCAVE OYSTER "LOUËT FEISSER"

#### DESCRIPTION

Cupped oyster farmed in Carlingford. The particular location of the site, in a bay opening out into the Irish Sea, almost opposite the Isle of Man, is characterised by high tidal elevations. This ensures the development of a voluminous callus, with which the oyster holds its shell tightly during the long hours of exposure to the air. This, combined with the characteristic traits of Irish oysters such as distinct sweetness and high fleshiness due to the rich waters of the Gulf Stream, which mix with the river waters flowing into the bay, give a unique flavour, curiously very similar to that of the scallop.

#### PACKAGING

Wooden box, closed with straps.